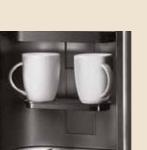

Separate delivery points: Coffee, chocolate, and mixed drinks on the left, and water on the right. This prevents any cross contamination into the water.

The user-friendly interface lets you prepare a drink just the way you like it, allowing you to make changes to the strength and amount of ingredients - you can even save your personalized drink in the lavout

The flexible canister can offer two blends of coffee or even roast and ground and whole beans at the same time.

WiFi and Bluetooth enabled on-screen information and entertainment.

The spacious delivery area with adjustable cup holders allows you to fill coffee pots or thermo jugs.

LED lights frame the cup area which enhance the overall visual appearance and user experience.