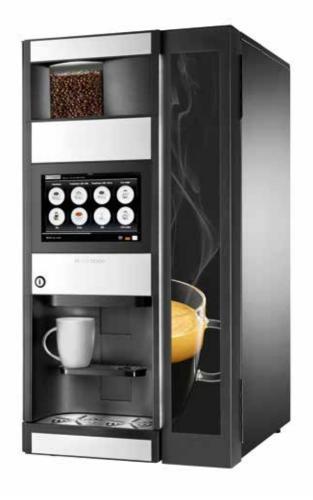

## 9100

### **COFFEE EXACTLY TO YOUR TASTE**

Espresso or fresh brew coffee, cappuccino, caffe latte a creamy hot chocolate - made just they way you like, simply by the touch of your finger.

### **FLEXIBLE CANISTER**

The flexible canister may offer two blends of coffee at the same time, or even whole beans and roast and ground, to suit different preferences.

The canister contains up to 4.4 kg of coffee.

### **ELEGANT DESIGN**

LED lights frame the Scandinavian elegance of the aluminum facia and help ensure that the machine is both user-friendly and energy efficient.

The 10" touch screen - 1280 x 800 - offers a visual guide, making choices easy. The design and layout of the screen can also be fully customized to suit any environment.