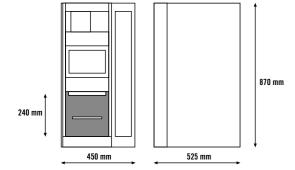

The elegant base stand enhances the design of the machine.

according to EVA EMP 3.0

EVOCA S.p.A. Via Roma 24 24030 Valbrembo (BG) • Italy Ph. +39 035 606 111 Fax +39 035 606 560

www.evocagroup.com