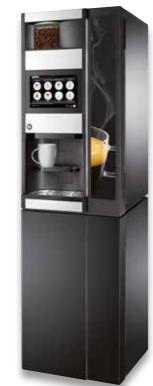

## 9100

### **COFFEE EXACTLY TO YOUR TASTE**

Espresso or fresh brew coffee, cappuccino, caffe latte a creamy hot chocolate - made just they way you like, simply by the touch of your finger.

### **ELEGANT DESIGN**

LED lights frame the Scandinavian elegance of the aluminum facia and help ensure that the machine is both user-friendly and energy efficient.

The 10" touch screen - 1280 x 800 - offers a visual guide, making choices easy. The design and layout of the screen can also be fully customized to suit any environment.