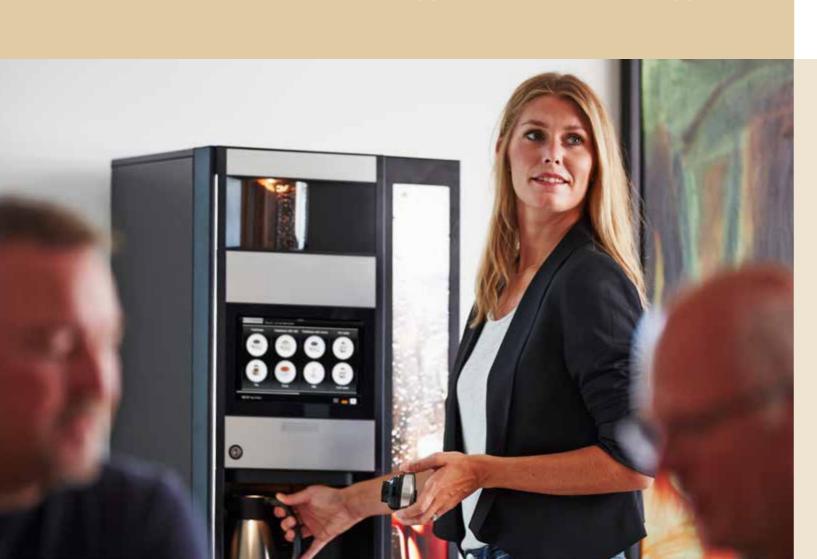

### **USER-FRIENDLY TOUCH SCREEN**

Just put your finger to the 10" HD touch screen and be guided through the many delicious drink choices.

### **ELEGANT DESIGN**

LED lights frame the Scandinavian elegance of the aluminum facia and help ensure that the machine is both user-friendly and energy efficient.

The 10" touch screen - 1280 x 800 - offers a visual guide, making choices easy. The design and layout of the screen can also be fully customized to suit any environment.