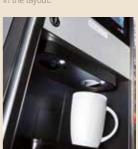

Separate delivery points: Coffee, chocolate, and mixed drinks on the left, and water on the right. This prevents any cross contamination into the water.

The user-friendly interface lets you prepare a drink just the way you like it, allowing you to make changes to the strength and amount of ingredients - you can even save your personalized drink in the lavout

ffee,

A light path in the cup area helps ensure that the cup is placed in the correct position. Cup sensors recognize cups or mugs made from a variety of different material including paper, plastic, glass and porcelain.