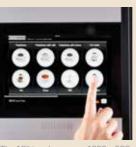

### **USER-FRIENDLY TOUCH SCREEN**

Just put your finger to the 10" HD touch screen and be guided through the many delicious drink choices.

### **ELEGANT DESIGN**

LED lights frame the Scandinavian elegance of the aluminum facia and help ensure that the machine is both user-friendly and energy efficient.

The 10" touch screen - 1280 x 800 - offers a visual guide, making choices easy. The design and layout of the screen can also be fully customized to suit any environment.