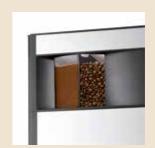

### **FLEXIBLE CANISTER**

The flexible canister may offer two blends of coffee at the same time, or even whole beans and roast and ground, to suit different preferences.

The canister contains up to 4.4 kg of coffee.

The flexible canister can offer two blends of coffee or even roast and ground and whole beans at the same time.

WiFi and Bluetooth enabled on-screen information and entertainment.

The spacious delivery area with adjustable cup holders allows you to fill coffee pots or thermo jugs.