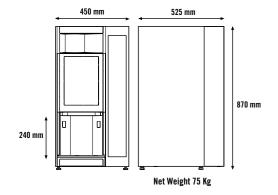

### **ACCESSORIES**

- Black base cabinet with optional grounds kit
- Plinth for base cabinet
- Cooling unit
- Payment kit
- Hygiene kit
- Mechanical counter
- LED light kit
- Service light
- Wall mounting kit
- BlueRed kit ■ 3G module which enables connection to

the cloud platform

■ Tea brewer kit

The elegant base stand enhances the design of the machine.

EVOCA S.p.A. Via Roma 24 24030 Valbrembo (BG) • Italy Ph. +39 035 606 111 Fax +39 035 606 560

wittenborg.evocagroup.com