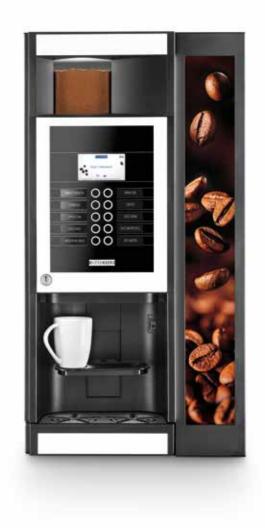

### **ELEGANT DESIGN**

LED lights frame the elegant Scandinavian design, helping to ensure that the machine is both user-friendly and energy efficient. 9000 is an elegant machine that will enhance any environment.

10 buttons Capacitive Keypad and a 4.3" Multicolour Display with RSS feed livens up the selection process by showing pictures and videos.

LED lights frame the cup area, enhancing the overall visual appearance and user experience.