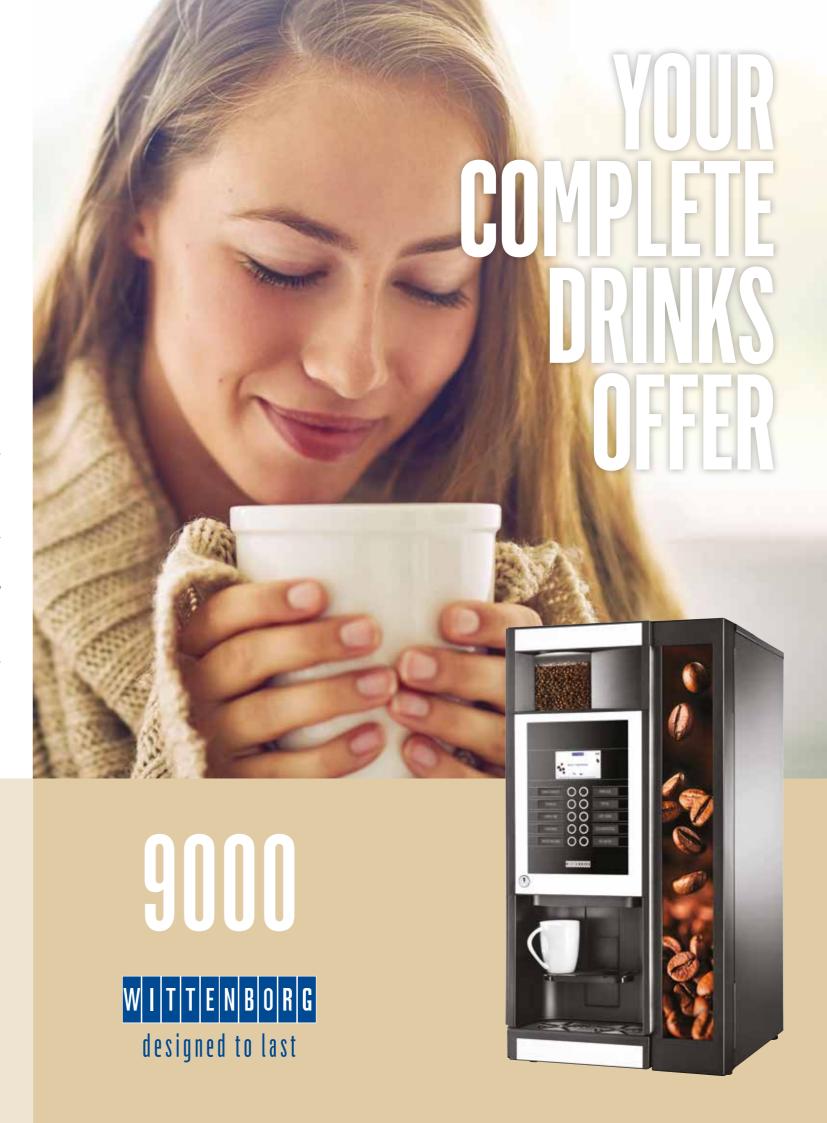

### **ELEGANT DESIGN**

LED lights frame the elegant Scandinavian design, helping to ensure that the machine is both user-friendly and energy efficient. 9000 is an elegant machine that will enhance any environment.

10 buttons Capacitive Keypad and a 4.3" Multicolour Display with RSS feed livens up the selection process by showing pictures and videos.

LED lights frame the cup area, enhancing the overall visual appearance and user experience.