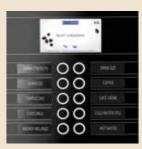

#### **TECHNOLOGY AT YOUR COMMAND**

Its intuitive user interface with the capacitive keypad with 10 direct selections and the multicolour display make the 9000 an extremely user-friendly machine. It's a machine that's easy to manage both for operators and technicians, thanks to the same tried and trusted Wittenborg technological platform.

10 buttons Capacitive Keypad and a 4.3" Multicolour Display with RSS feed livens up the selection process by showing pictures and videos.

LED lights frame the cup area, enhancing the overall visual appearance and user experience.