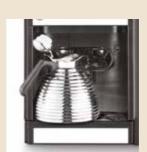

Freshly brewed coffee and espresso with the same brewing system

A light path in the cup area helps ensure that the cup is placed in the correct position. Cup sensors recognize cups or mugs made from a variety of different materials including paper, plastic, glass and porcelain.

Separate delivery points: coffee, chocolate and mixed drinks on the left, water on the right. This prevents cross contamination.

Open, wide and well-lit delivery area allows you to fill coffee pots or thermo jugs.