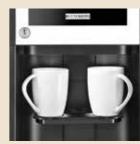

Separate delivery points: coffee, chocolate and mixed drinks on the left, water on the right. This prevents cross contamination.

Open, wide and well-lit delivery area allows you to fill coffee pots or thermo jugs.