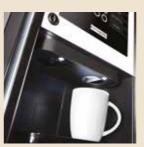

Freshly brewed coffee and espresso with the same brewing system

A light path in the cup area helps ensure that the cup is placed in the correct position. Cup sensors recognize cups or mugs made from a variety of different materials including paper, plastic, glass and porcelain.

10 buttons Capacitive Keypad and a 4.3" Multicolour Display with RSS feed livens up the selection process by showing pictures and videos.

LED lights frame the cup area, enhancing the overall visual appearance and user experience.