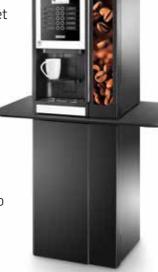

### **ELEGANT DESIGN**

LED lights frame the elegant Scandinavian design, helping to ensure that the machine is both user-friendly and energy efficient. 9000 is an elegant machine that will enhance any environment.

### **ACCESSORIES**

- Black base cabinet with optional grounds kit
- Plinth for base cabinet
- Cooling unit
- Payment kit
- Hygiene kit
- Mechanical counter
- LED light kit
- Service light
- Wall mounting kit
- BlueRed kit ■ 3G module which enables connection to

the cloud platform

■ Tea brewer kit

The elegant base stand enhances the design of the machine.

EVOCA S.p.A. Via Roma 24 24030 Valbrembo (BG) • Italy Ph. +39 035 606 111 Fax +39 035 606 560

wittenborg.evocagroup.com